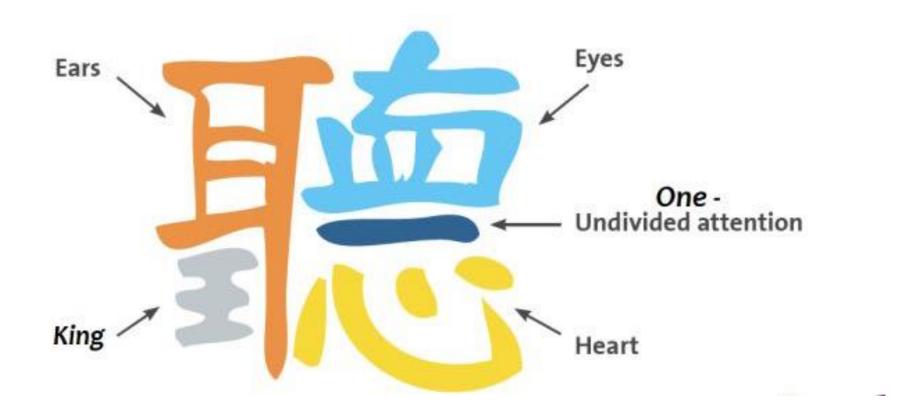

# 'Listening' can be sincere or artifice

#### "Talk to someone about themselves and they' Il listen

- keep in mind that 'listen' and 'silent' are made from the same letters
- start with talking, and you tune people out and often annoy them
- social media creates new
  "Make the other person feel
  important and do it

### Listening must be sincere...

#### Or else..!

### *Psychology* is critically important